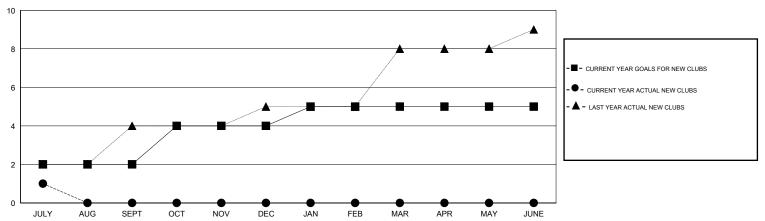

## LOCATION INDIA

 $\mathsf{GMT}\;\mathsf{CA}\;6$ 

| Clubs                   |                  |           |                  | Members               |                          |                    |                                     |                    |                  |
|-------------------------|------------------|-----------|------------------|-----------------------|--------------------------|--------------------|-------------------------------------|--------------------|------------------|
| RESULTS FOR 2016-2017   |                  |           |                  | RESULTS FOR 2016-2017 |                          |                    |                                     |                    |                  |
| QUARTER                 | NEW CLUB<br>GOAL | NEW CLUBS | DROPPED<br>CLUBS | NET<br>GAIN/LOSS      | QUARTER                  | NEW MEMBER<br>GOAL | CHARTER AND<br>NEW MEMBERS<br>ADDED | DROPPED<br>MEMBERS | NET<br>GAIN/LOSS |
| JULY/AUG/SEPT           | 2                | 1         | 0                | 1                     | JULY/AUG/SEPT            | 4                  | 58                                  | 75                 | -17              |
| OCT/NOV/DEC JAN/FEB/MAR | 2<br>1           | 0         | 0                | 0                     | OCT/NOV/DEC  JAN/FEB/MAR | 79<br>52           | 0                                   | 0                  | 0                |
| APR/MAY/JUNE            | 0                | 0         | 0                | 0                     | APR/MAY/JUNE             | -25                | 0                                   | 0                  | 0                |