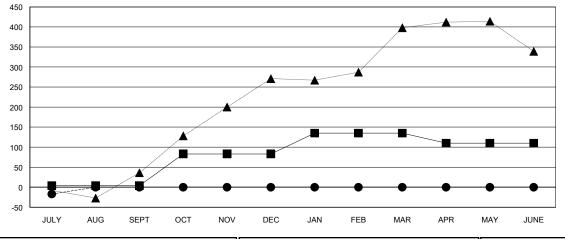

## LOCATION INDIA

 $\mathsf{GMT}\;\mathsf{CA}\;6$ 

| Clubs                   |                  |           |                  | Members               |                          |                    |                                     |                    |                  |
|-------------------------|------------------|-----------|------------------|-----------------------|--------------------------|--------------------|-------------------------------------|--------------------|------------------|
| RESULTS FOR 2016-2017   |                  |           |                  | RESULTS FOR 2016-2017 |                          |                    |                                     |                    |                  |
| QUARTER                 | NEW CLUB<br>GOAL | NEW CLUBS | DROPPED<br>CLUBS | NET<br>GAIN/LOSS      | QUARTER                  | NEW MEMBER<br>GOAL | CHARTER AND<br>NEW MEMBERS<br>ADDED | DROPPED<br>MEMBERS | NET<br>GAIN/LOSS |
| JULY/AUG/SEPT           | 2                | 1         | 0                | 1                     | JULY/AUG/SEPT            | 4                  | 58                                  | 75                 | -17              |
| OCT/NOV/DEC JAN/FEB/MAR | 2<br>1           | 0         | 0                | 0                     | OCT/NOV/DEC  JAN/FEB/MAR | 79<br>52           | 0                                   | 0                  | 0                |
| APR/MAY/JUNE            | 0                | 0         | 0                | 0                     | APR/MAY/JUNE             | -25                | 0                                   | 0                  | 0                |

### GOALS AND ACTUAL NEW CLUBS CUMULATIVE

| - CURRENT YEAR GOALS FOR NEW |  |
|------------------------------|--|
| MEMBERS                      |  |

- CURRENT YEAR ACTUAL MEMBERS

- LAST YEAR ACTUAL MEMBERS